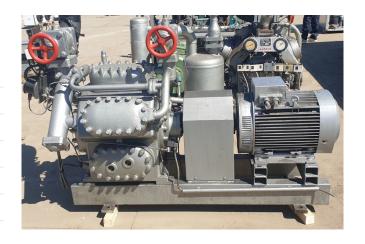

#### **Used Sabroe SMC 6-100 MK1**

In good condition used compressor unit Sabroe SMC 6-100. This compressor unit has the following components: Sabroe SMC 6-100 MK1 reciprocating compressor, 39 KW Electric motor, solenoid valves and an oil separator. \*Why choose for HOSBV? Were not only the largest used refrigeration specialist in Europe, but also, we deliver all equipment including an extensive test, warranty and industrial cleaning. \*If requested we are happy to arrange your logistics.