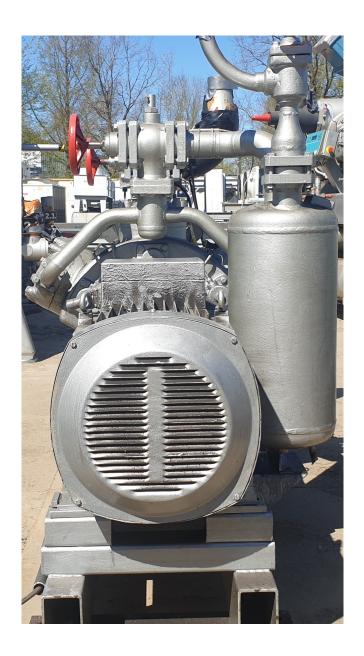

#### **Specifications**

| Marca                 | Sabroe               |
|-----------------------|----------------------|
| Tipo                  | SMC 6-100 MK1        |
| Refrigerante          | Freon                |
| kW at -30°C/+40°C     | 57,2                 |
| Presostatos           | ✓                    |
| Manometros de Presion | ✓                    |
| Separador de aceite   | ✓                    |
| Valvula Solenoide     | ✓                    |
| Comentarios           | 39 kW Electric motor |
| Tamaños               | 1980x1000x1480 mm    |
|                       | (LxWxH)              |
| Stock                 | 1                    |

#### **Used Sabroe SMC 6-100 MK1**

In good condition used compressor unit Sabroe SMC 6-100. This compressor unit has the following components: Sabroe SMC 6-100 MK1 reciprocating compressor, 39 KW Electric motor, solenoid valves and an oil separator. \*Why choose for HOSBV? Were not only the largest used refrigeration specialist in Europe, but also, we deliver all equipment including an extensive test, warranty and industrial cleaning. \*If requested we are happy to arrange your logistics.