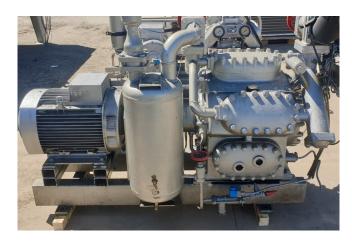

#### Sabroe SMC 6-100 MK1

#### **Specifications**

| Marca                 | Sabroe               |
|-----------------------|----------------------|
| Tipo                  | SMC 6-100 MK1        |
| Refrigerante          | Freon                |
| kW at -30°C/+40°C     | 57,2                 |
| Presostatos           | ✓                    |
| Manometros de Presion | ✓                    |
| Separador de aceite   | ✓                    |
| Valvula Solenoide     | ✓                    |
| Comentarios           | 39 kW Electric motor |
| Tamaños               | 1980x1000x1480 mm    |
|                       | (LxWxH)              |
| Stock                 | 1                    |

#### **Used Sabroe SMC 6-100 MK1**

In good condition used compressor unit Sabroe SMC 6-100. This compressor unit has the following components: Sabroe SMC 6-100 MK1 reciprocating compressor, 39 KW Electric motor, solenoid valves and an oil separator. \*Why choose for HOSBV? Were not only the largest used refrigeration specialist in Europe, but also, we deliver all equipment including an extensive test, warranty and industrial cleaning. \*If requested we are happy to arrange your logistics.