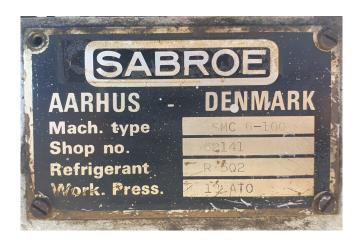

#### **Specifications**

| Marca                 | Sabroe               |
|-----------------------|----------------------|
| Tipo                  | SMC 6-100 MK1        |
| Refrigerante          | Freon                |
| kW at -30°C/+40°C     | 57,2                 |
| Presostatos           | ✓                    |
| Manometros de Presion | ✓                    |
| Separador de aceite   | ✓                    |
| Valvula Solenoide     | ✓                    |
| Comentarios           | 39 kW Electric motor |
| Tamaños               | 1980x1000x1480 mm    |
|                       | (LxWxH)              |
| Stock                 | 1                    |