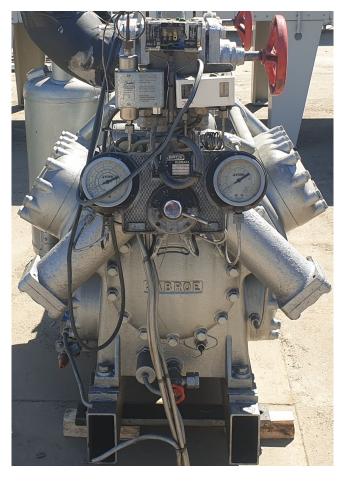

#### **Used Sabroe SMC 6-100 MK1**

In good condition used compressor unit Sabroe SMC 6-100. This compressor unit has the following components: Sabroe SMC 6-100 MK1 reciprocating compressor, 39 KW Electric motor, solenoid valves and an oil separator. \*Why choose for HOSBV? Were not only the largest used refrigeration specialist in Europe, but also, we deliver all equipment including an extensive test, warranty and industrial cleaning. \*If requested we are happy to arrange your logistics.