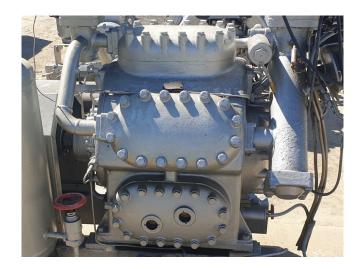

#### **Specifications**

| Marca                 | Sabroe               |
|-----------------------|----------------------|
| Tipo                  | SMC 6-100 MK1        |
| Refrigerante          | Freon                |
| kW at -30°C/+40°C     | 57,2                 |
| Presostatos           | ✓                    |
| Manometros de Presion | ✓                    |
| Separador de aceite   | ✓                    |
| Valvula Solenoide     | ✓                    |
| Comentarios           | 39 kW Electric motor |
| Tamaños               | 1980x1000x1480 mm    |
|                       | (LxWxH)              |
| Stock                 | 1                    |

#### **Used Sabroe SMC 6-100 MK1**

In good condition used compressor unit Sabroe SMC 6-100. This compressor unit has the following components: Sabroe SMC 6-100 MK1 reciprocating compressor, 39 KW Electric motor, solenoid valves and an oil separator. \*Why choose for HOSBV? Were not only the largest used refrigeration specialist in Europe, but also, we deliver all equipment including an extensive test, warranty and industrial cleaning. \*If requested we are happy to arrange your logistics.